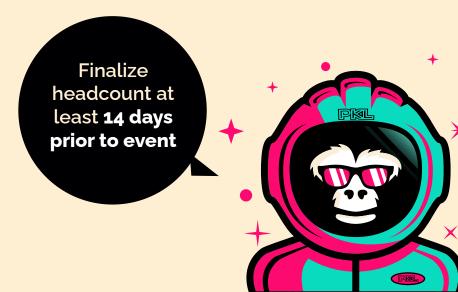

# **Heavy Apps**

\$25/person | Choose up to 6 items

Final guest counts are due when food and beverage selections are made, approximately 2 weeks ahead of event date.

### \$40/person | Choose up to 8 items

All items are shareable and served platter-style.

Final guest counts are due when food and beverage selections are made, approximately 2 weeks ahead of event date.