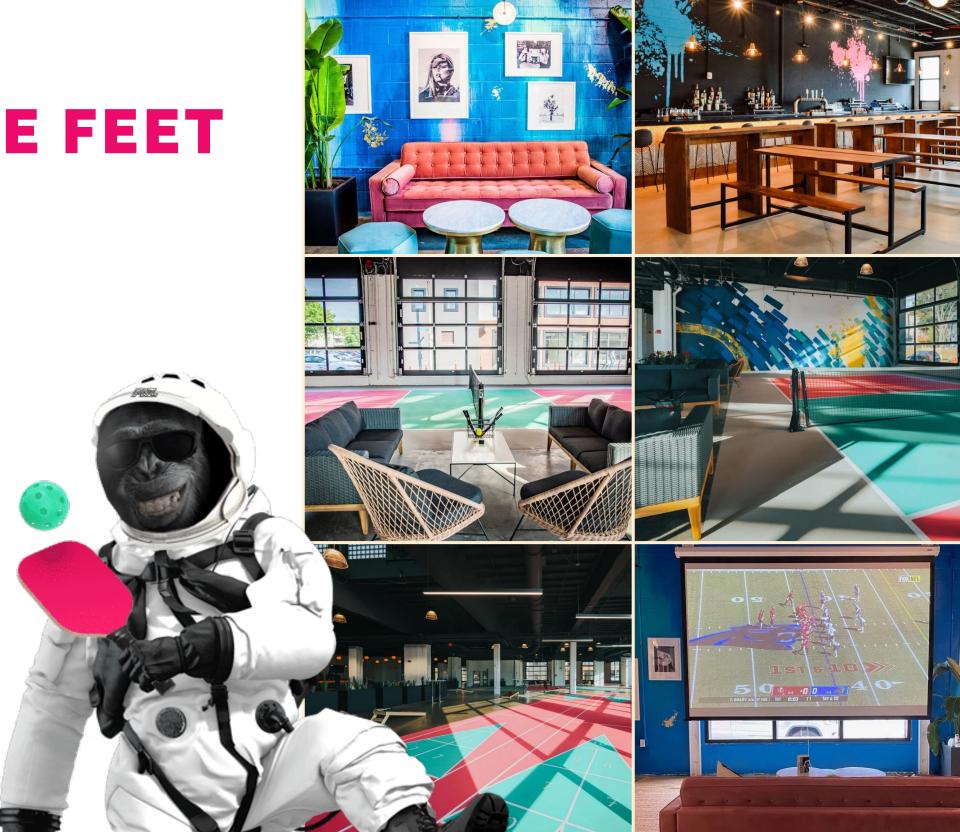

# 23,000 SQUARE FEET

### 2 bars and dining areas

An irresistible menu of upscale bar snacks or delectable entrees, crafted cocktails or mocktails and a full bar fit with 6 TVs & a projector screen.

### 5 pickleball courts

Each dedicated cabana seating area fits 8-10 friends, and comes with a server and paddles/balls.

### 4 shuffleboard courts

Each with a high top table, cues and biscuits

### 5 sets of cornhole boards

We supply the bags. Aim is up to you.

### 1 Faded Monkey Lounge

Private and tucked away from the playing and dining. A great place to hang with your crew for watch parties, engagement parties, bridal or baby showers — or just because.

### 2 14ft game/movie screens

An in-your-face viewing experience